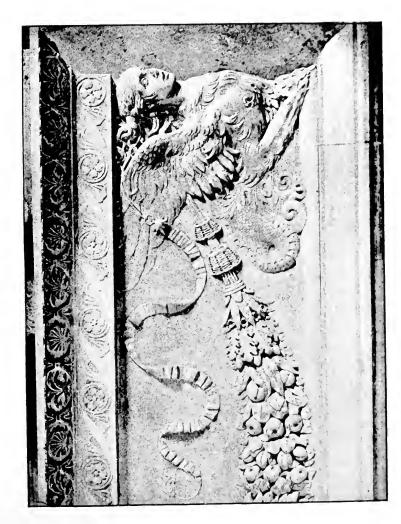

PLATE 8.

PLATE 9.

TO VAY ON A CHIEF

CORNICE IN THE HALL OF THE 200. PALAZZO VECCHIO, FLORENCE

PLATE 10.

The state of the s

FROM PULPIT IN THE CHURCH OF SANTA CROCE, FLORE...CE

PLATE 11.

THE RESERVE AT APPLICATE UNAS PRESIDENT

FROM PULPIT IN THE CHURCH OF SANTA CROCE, FLORENCE.

PLATE 12.

TOTAL SAN A STATE OF

FROM PULINT IN THE CHURCH OF SANTA CROCE, FLOWENCE

PLATE 13.

IS HEST OF ACHOUSTORAL PRINTEW.